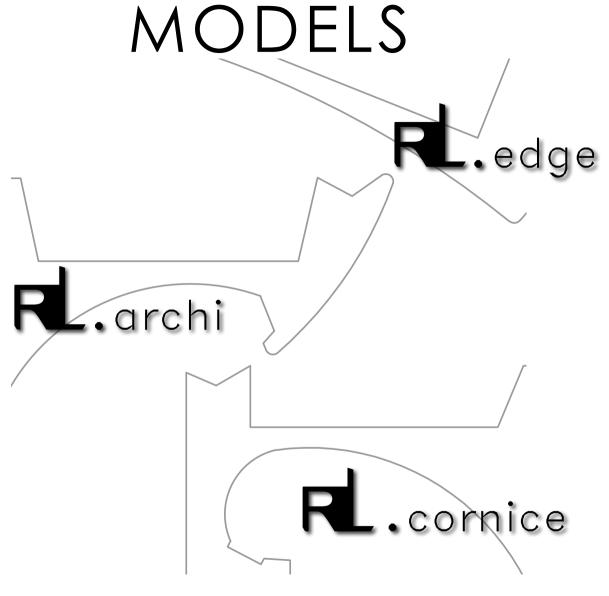

# THE CONCEPT

# **AESTHETIC**

**Reel Light** is a lighting profile for the interiors. It provides soft, even, but intensive light across both the wall and the ceiling. The profile comes in three different shapes / models, and can be succesfully used in any decoration style. The light is adjustable and can be remotely increased / decreased, changes color and transitions between warm white / cold white, by simply using a remote control or a mobile phone application.