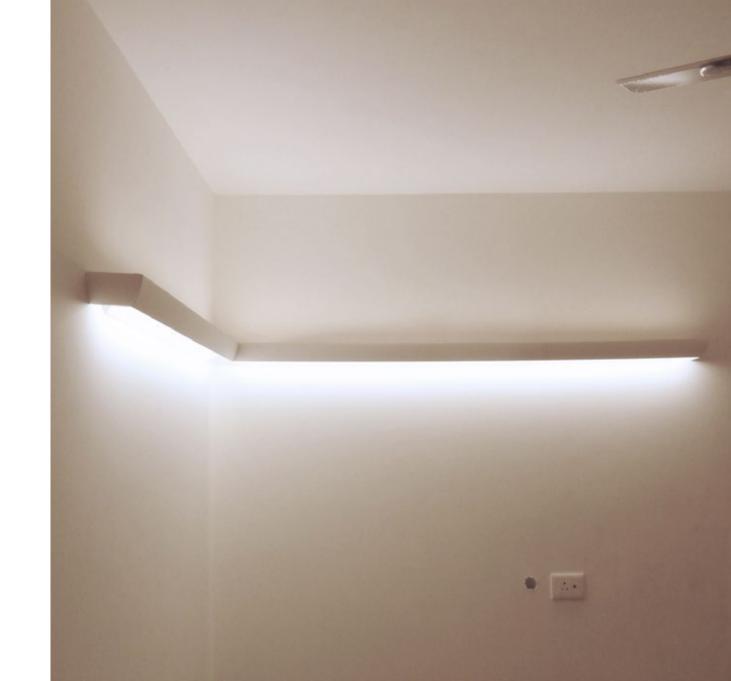

# Ceiling Lighting profile with LED lights.

Mounted at the edge of the lowered ceiling, beam or cascade, providing up-lighting and down-lighting.

Sufficient light for general ambient lighting (600 lm/m).

Option of color changing control (mobile application or touch remote )

RL.archi