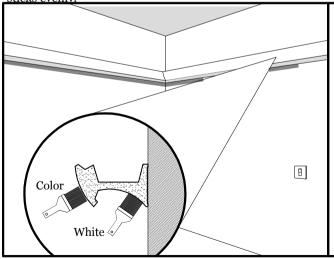

6. Fill gaps at corners and joins, or between profiles and wall with fine surface plaster filler. Sand the joins with a grit paper to make the even and smooth finish.

B

7. Paint the front surface of the profile in any color by choice. The inner reflective surface should be painted in white. Remove the tape.