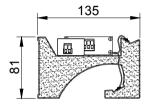

Electrical transformer (220/12V) included.

Dimming control with remote included (option with On/Off switching available).

Lightweight, rigid and easy to cut / extend.

DIMENSIONS (mm)

Width: 135 81 1220 Height: Length: