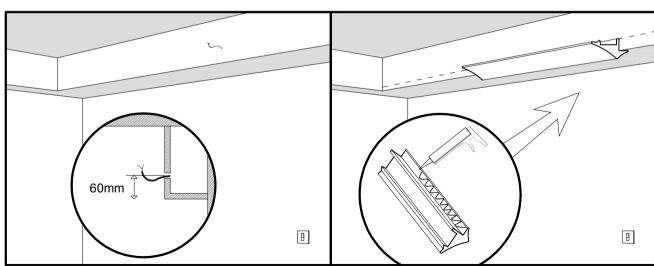

Lightweight, rigid and easy to cut / extend.

DIMENSIONS (mm)

152 84 1220 Height: Length: (4 ft)

Ends and corners can be cut in any angle.

Profile segments can be repeatedly extended with no limit to conform to any room size and shape.

Model: RL.edge

3. Press the profile into place. Press gently along the whole length so that the adhesive sticks evenly.

diagonal line for an internal corner, or for an external one. With a saw, cut along the marked lines. Then lift two pieces paper to make the even and smooth finish. up to the corner at the same time to check the join.