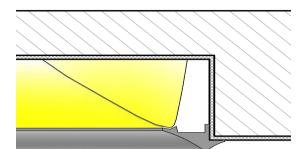

# Ceiling Lighting profile with LED lights.

Mounted at the edge of the lowered ceiling, beam or cascade, providing up-lighting and down-lighting.

Sufficient light for general ambient lighting (600 lm/m).

# Wall Lighting profile with LED lights.

Two way lighting distribution: up and down-lighting.

Two independent reels of light with common or separate switching.

Sufficient light for general day and night use. White light (cold white / warm white) and color temperature control.