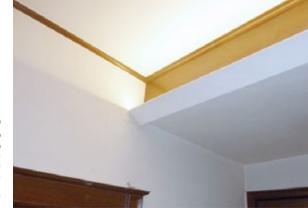

**RL.asys** ceiling lighting profile (custom model) with side lighting effect. / Apartment, Belgrade

**RL.archi** wall profile. Dean's office, University Of Belgrade, 2011

**RL.cornice** lighting profile mounted on a brick wall. Shop, New Delhi

DIMENSIONS (mm)

120 70 1220 Height: Length:

(4 ft)

Ends and corners can be cut in any

Profile segments can be repeatedly extended with no limit to conform to any room size and shape.

**RL.archi** wall lighting profile painted in golden color. Apartment, New Delhi