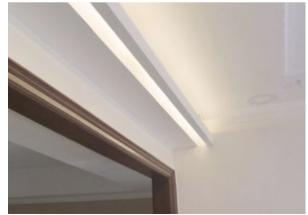

# Wall Lighting profile with LED lights.

Two way lighting distribution: up and down-lighting.

Two independent reels of light with common or separate switching.

Sufficient light for general day and night use. White light (cold white / warm white) and color temperature control.

**RL.asys** ceiling lighting profile (custom model) with side lighting effect. / Apartment, Belgrade

**RL.archi** wall profile. Dean's office, University Of Belgrade, 2011

**RL.cornice** lighting profile mounted on a brick wall. Shop, New Delhi