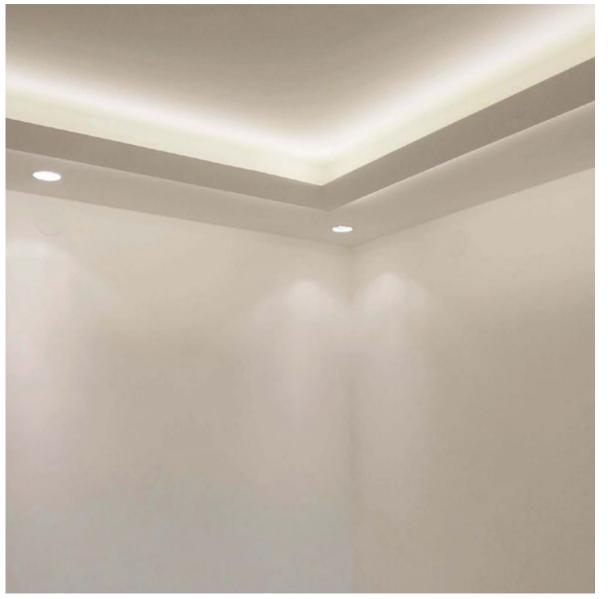

C € RoHS

Lighting profile for cascade, ceiling edge mounted.

Replaces gypsum coves and provides both up lighting and down lighting.

White matte finish, ready to be painted with any wall colour.

Double LED stip (up and down) included.

(4 ft)

Ends and corners can be cut in any

Profile segments can be repeatedly extended with no limit to conform to any room size and shape.

**RL.cornice** lighting profile mounted on both edges of a beam. Apartment, New Delhi