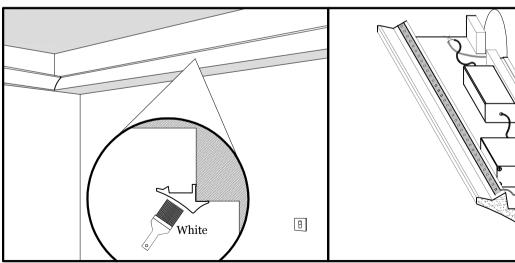

6. Fill gaps at corners and joins, or between profiles and wall with fine surface plaster filler. Sand the joins with a grit paper to make the even and smooth finish.

B

7. Paint the front surface of the profile in any color by choice. The inner reflective surface should be painted in white. Remove the tape.

6. Fill gaps at corners and joins, or between profiles and wall with fine surface plaster filler. Sand the joins with a grit

7. Paint the front and the bottom surface of the profile in any color by choice.

The inner reflective surface should be painted in white.

8. Apply the LED strip in the canals and connect it to the power supply and the dimming control provided. Switch the light ON.

technical support: support@loomenarch.com