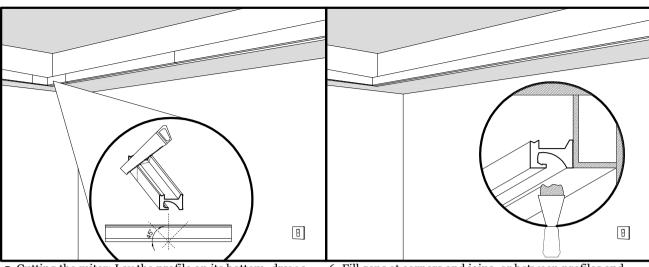

3. Press the profile into place and line up the bottom edge with the edge of the cascade. Press gently along the whole length so that the adhesive sticks evenly.

5. Cutting the miter: Lay the profile on its bottom, draw a diagonal line for an internal corner, or for an external one. With a saw, cut along the marked lines. Then lift two pieces paper to make the even and smooth finish. up to the corner at the same time to check the join.

6. Fill gaps at corners and joins, or between profiles and wall with fine surface plaster filler. Sand the joins with a grit

7. Paint the front and the bottom surface of the profile in any color by choice.