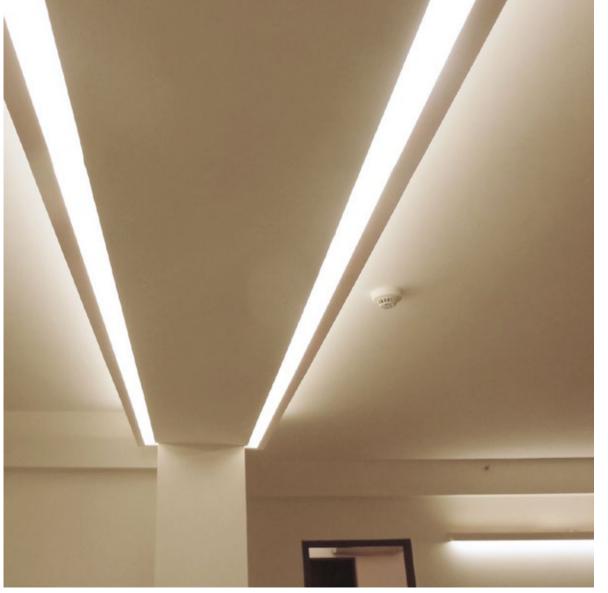

# Ceiling Lighting profile with LED lights.

Mounted at the edge of the lowered ceiling, beam or cascade, providing up-lighting and down-lighting.

Sufficient light for general ambient lighting (600 lm/m).

**RL.asys** ceiling lighting profile (custom model) with side lighting effect. / Apartment, Belgrade

**RL.archi** wall profile. Dean's office, University Of Belgrade, 2011

**RL.cornice** lighting profile mounted on a brick wall. Shop, New Delhi