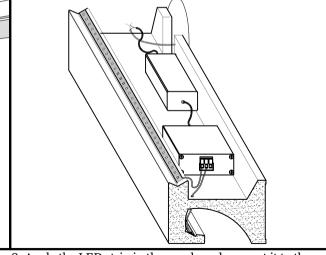

8. Apply the LED strip in the canals and connect it to the power supply and the dimming control provided. Switch the light ON.

technical support: support@loomenarch.com

The inner reflective surface should be painted in white.

8. Apply the LED strip in the canals and connect it to the power supply and the dimming control provided. Switch the light ON.

technical support: support@loomenarch.com

6. Fill gaps at corners and joins, or between profiles and wall with fine surface plaster filler. Sand the joins with a grit

7. Paint the bottom surface of the profile in any color by choice.

8. Apply the LED strip in the canals and connect it to the power supply and the dimming control provided. Switch the light ON.