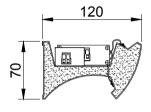

DIMENSIONS (mm)

120 70 1220 Height: Length:

(4 ft)

Ends and corners can be cut in any

Profile segments can be repeatedly extended with no limit to conform to any room size and shape.

**RL.archi** wall lighting profile painted in golden color. Apartment, New Delhi