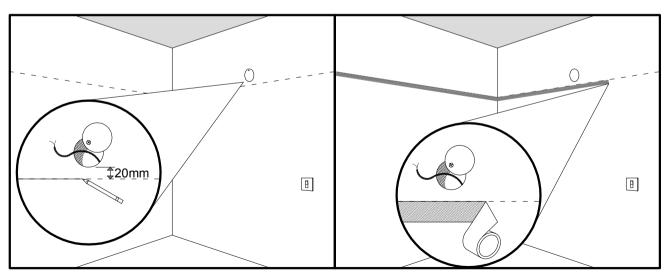

# MOUNTING INSTRUCTIONS

1. Finding the electrical point: A standard wall light electrical point connected to the wall switch should be provided. 2. Preparing the surfaces: Prepare the walls and mark in the guidelines with the pencil.

3. Protecting the wall surface: In case the walls are NOT going to be repainted, protect them by applying the paper tape.

Model: RL.archi

4. With a caulking gun, spread an even layer of adhesive over the back of the profile. 5. Press the profile into place and line up the bottom edge with the pencil guide line. Press gently along the whole length so that the adhesive sticks evenly.