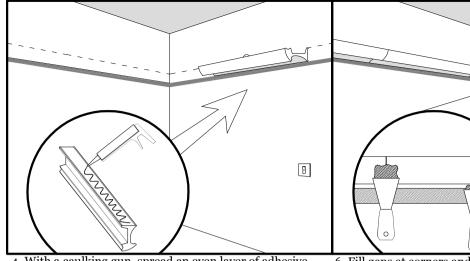

3. Protecting the wall surface: In case the walls are NOT going to be repainted, protect them by applying the paper tape.

Model: RL.archi

4. With a caulking gun, spread an even layer of adhesive over the back of the profile. 5. Press the profile into place and line up the bottom edge with the pencil guide line. Press gently along the whole length so that the adhesive sticks evenly.