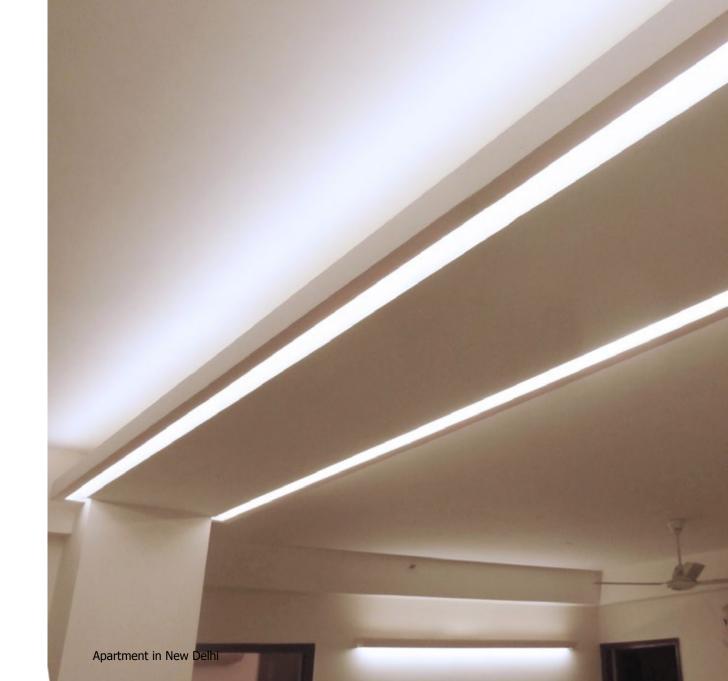

**RL.cornice** lighting profile mounted on a cascade. Apartment in New Delhi

| Model No.    | Colour | Light output<br>(lm/m) | Power<br>(W/m) |
|--------------|--------|------------------------|----------------|
| RL.archi 4   | WW     | 720                    | 9,6            |
| RL.archi 7   | WW     | 1200                   | 14,4           |
| RL.archi 9   | WW     | 1580                   | 19,2           |
| RL.archi RGB | RGB    | 500                    | 14,4           |