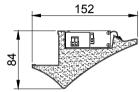

ed with any wall colour.

Double LED stip (up and down) included.

Electrical transformer (220/12V) included.

Dimming control with remote included (option with On/Off switching available).

Lightweight, rigid and easy to cut / extend.



DIMENSIONS (mm)

Width: 135 81 1220 Height: Length:

(4 ft)



Ends and corners can be cut in any

Profile segments can be repeatedly extended with no limit to conform to any room size and shape.





**RL.cornice** lighting profile mounted on both edges of a beam. Apartment, New Delhi





Lighting profile for cascade, ceiling edge mounted.

Replaces gypsum coves.
White matte finish, ready to be painted with any wall colour. LED strip included.

Electrical transformer (220V/12V) included.

On/Off switching.

Lightweight, rigid and easy to cut / extend.



DIMENSIONS (mm)

152 84 1220 Height: Length: (4 ft)



Ends and corners can be cut in any angle.

Profile segments can be repeatedly extended with no limit to conform to any room size and shape.

| Model No.         | Colour | Light output<br>(lm/m) | Power<br>(W/m) |
|-------------------|--------|------------------------|----------------|
| RL.edge 4         | WW     | 360                    | 4,8            |
| RL.edge 7         | WW     | 600                    | 7,2            |
| <b>RL</b> .edge 9 | WW     | 790                    | 9,6            |

C € RoHS









RL.edge ceiling lighting profile. Apartment, Belgrade

# MOUNTING INSTRUCTIONS



1. Finding the electrical point: A standard wall light electrical point connected to the wall switch should be provided. 2. Preparing th