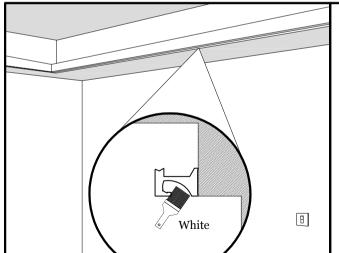

6. Fill gaps at corners and joins, or between profiles and wall with fine surface plaster filler. Sand the joins with a grit

7. Paint the front and the bottom surface of the profile in any color by choice.

The inner reflective surface should be painted in white.

8. Apply the LED strip in the canals and connect it to the power supply and the dimming control provided. Switch the light ON.

technical support: support@loomenarch.com