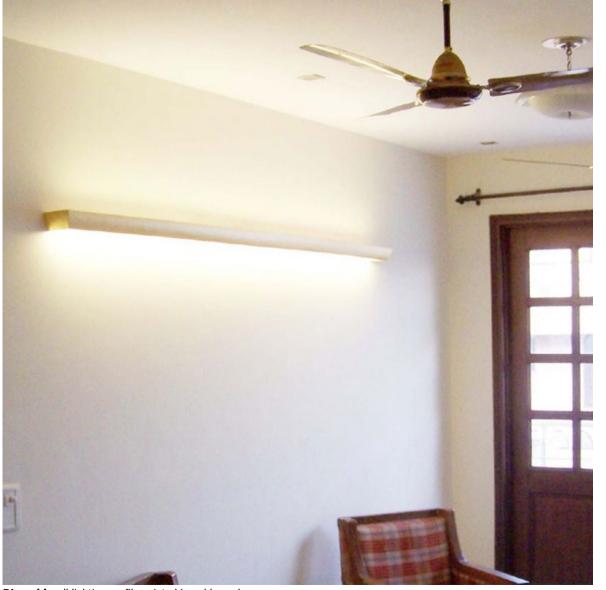

# Wall Lighting profile with LED lights.

Two way lighting distribution: up and down-lighting.

Two independent reels of light with common or separate switching.

Sufficient light for general day and night use. White light (cold white / warm white) and color temperature control.

**RL.asys** ceiling lighting profile (custom model) with side lighting effect. / Apartment, Belgrade

**RL.archi** wall profile. Dean's office, University Of Belgrade, 2011

**RL.cornice** lighting profile mounted on a brick wall. Shop, New Delhi

DIMENSIONS (mm)

120 70 1220 Height: Length:

(4 ft)

Ends and corners can be cut in any

Profile segments can be repeatedly extended with no limit to conform to any room size and shape.

**RL.archi** wall lighting profile painted in golden color. Apartment, New Delhi