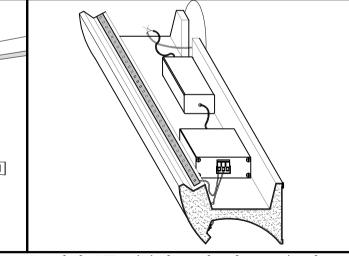

8. Apply the LED strip in the canals and connect it to the power supply and the dimming control provided. Switch the light ON.

technical support: support@loomenarch.com