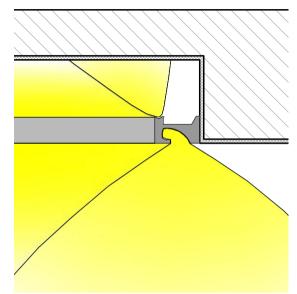

# Ceiling Lighting profile with LED lights.

Mounted at the edge of the lowered ceiling, beam or cascade, providing up-lighting and down-lighting.

Sufficient light for general ambient lighting (600 lm/m).

# Wall Lighting profile with LED lights.

Two way lighting distribution: up and down-lighting.

Two independent reels of light with common or separate switching.

Sufficient light for general day and night use. White light (cold white / warm white) and color temperature control.

C € RoHS

Lighting profile for cascade, ceiling edge mounted.

Replaces gypsum coves and provides both up lighting and down lighting.

White matte finish, ready to be painted with any wall colour.

Double LED stip (up and down) included.