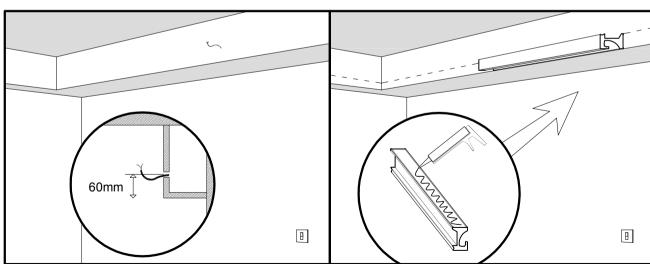

# MOUNTING INSTRUCTIONS

1. Finding the electrical point: A lowered ceiling electrical point connected to the wall switch should be provided.

2. With a caulking gun, spread an even layer of adhesive over the back of the profile.

Model: RL.edge

3. Press the profile into place. Press gently along the whole length so that the adhesive sticks evenly.

diagonal line for an internal corner, or for an external one. With a saw, cut along the marked lines. Then lift two pieces paper to make the even and smooth finish. up to the corner at the same time to check the join.