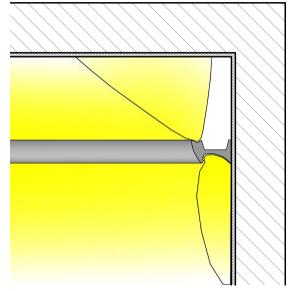

# Wall Lighting profile with LED lights.

Two way lighting distribution: up and down-lighting.

Two independent reels of light with common or separate switching.

Sufficient light for general day and night use. White light (cold white / warm white) and color temperature control.

C E RoHS

Wall mounted lighting profile.
White matte finish, ready to be painted with any wall colour.
Double LED stip (up and down) included.
Electrical transformer (220/12V).
Dimming control with remote included (option with On/Off switching available).
Lightweight, rigid and easy to cut / extend.