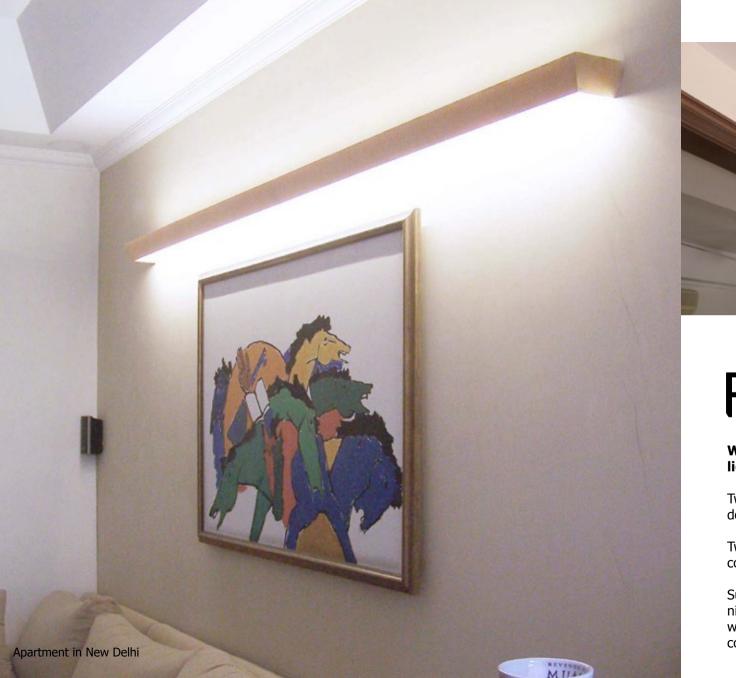

**RL.cornice** lighting profile mounted on a cascade. Apartment in New Delhi

| Model No.    | Colour | Light output<br>(lm/m) | Power<br>(W/m) |
|--------------|--------|------------------------|----------------|
| RL.archi 4   | WW     | 720                    | 9,6            |
| RL.archi 7   | WW     | 1200                   | 14,4           |
| RL.archi 9   | WW     | 1580                   | 19,2           |
| RL.archi RGB | RGB    | 500                    | 14,4           |

DIMENSIONS (mm)

120 70 1220 Height: Length:

(4 ft)

Ends and corners can be cut in any

Profile segments can be repeatedly extended with no limit to conform to any room size and shape.

**RL.archi** wall lighting profile painted in golden color. Apartment, New Delhi