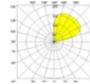

# Ceiling Lighting profile with LED lights.

Mounted at the edge of the lowered ceiling, beam or cascade, providing up-lighting and down-lighting.

Sufficient light for general ambient lighting (600 lm/m).

# Wall Lighting profile with LED lights.

Two way lighting distribution: up and down-lighting.

Two independent reels of light with common or separate switching.

Sufficient light for general day and night use. White light (cold white / warm white) and color temperature control.