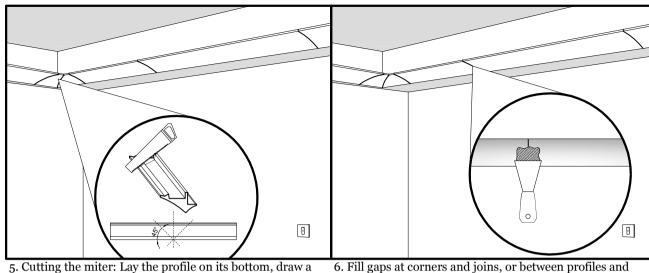

3. Press the profile into place and line up the bottom edge with the edge of the cascade. Press gently along the whole length so that the adhesive sticks evenly.

5. Cutting the miter: Lay the profile on its bottom, draw a diagonal line for an internal corner, or for an external one. With a saw, cut along the marked lines. Then lift two pieces paper to make the even and smooth finish. up to the corner at the same time to check the join.

6. Fill gaps at corners and joins, or between profiles and wall with fine surface plaster filler. Sand the joins with a grit paper to make the even and smooth finish.

B

7. Paint the front surface of the profile in any color by choice. The inner reflective surface should be painted in white. Remove the tape.