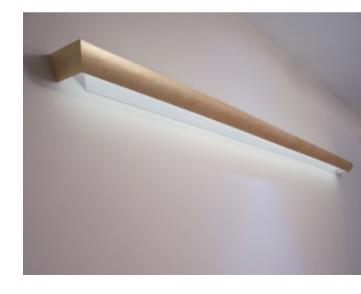

DIMENSIONS (mm)

120 70 1220 Height: Length:

(4 ft)

Ends and corners can be cut in any

Profile segments can be repeatedly extended with no limit to conform to any room size and shape.

**RL.archi** wall lighting profile painted in golden color. Apartment, New Delhi