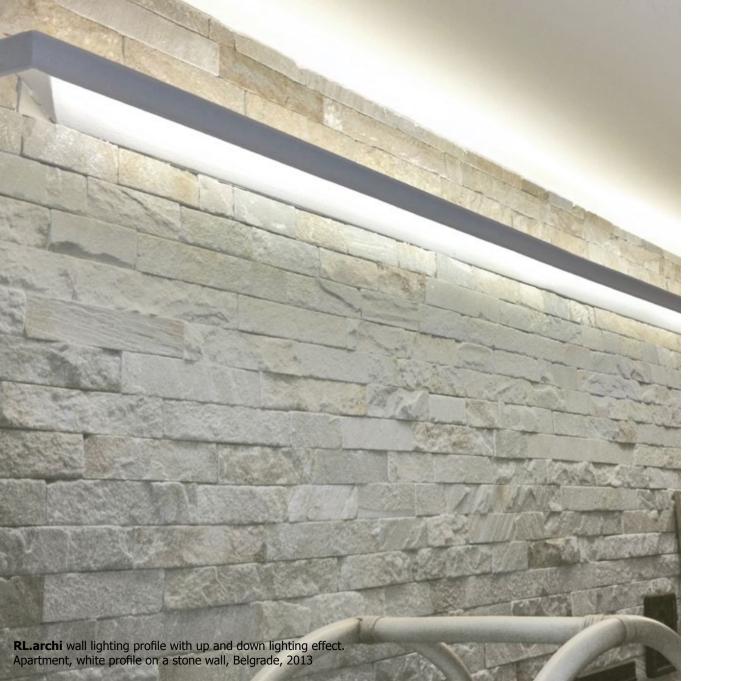

# Wall Lighting profile with LED lights.

Two way lighting distribution: up and down-lighting.

Two independent reels of light with common or separate switching.

Sufficient light for general day and night use. White light (cold white / warm white) and color temperature control.

**RL.asys** ceiling lighting profile (custom model) with side lighting effect. / Apartment, Belgrade

**RL.archi** wall profile. Dean's office, University Of Belgrade, 2011

**RL.cornice** lighting profile mounted on a brick wall. Shop, New Delhi