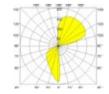

# Ceiling Lighting profile with LED lights.

Mounted at the edge of the lowered ceiling, beam or cascade, providing up-lighting and down-lighting.

Sufficient light for general ambient lighting (600 lm/m).

# Wall Lighting profile with LED lights.

Two way lighting distribution: up and down-lighting.

Two independent reels of light with common or separate switching.

Sufficient light for general day and night use. White light (cold white / warm white) and color temperature control.